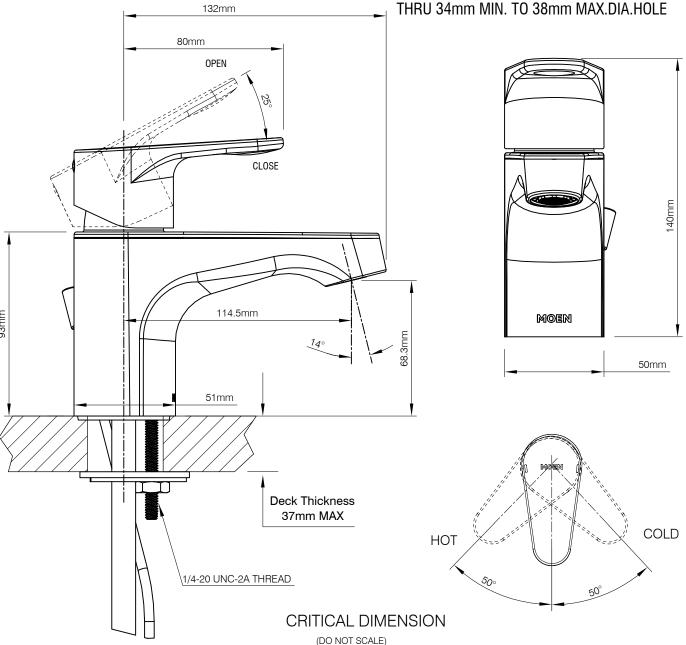

# **OPERATION**

- Lever style handle
- Pull-on / Push-off
- Temperature controlled through 100 degree arc of handle travel

#### WARRANTY

• 5years limited warranty against leaks and drips

CARLOW
Single Mount Single-Handle Lavatory Faucet

Models: 55121

NOTE:THIS FAUCET IS DESIGNED TO BE INSTALLED THRU 34mm MIN. TO 38mm MAX DIA HOLF