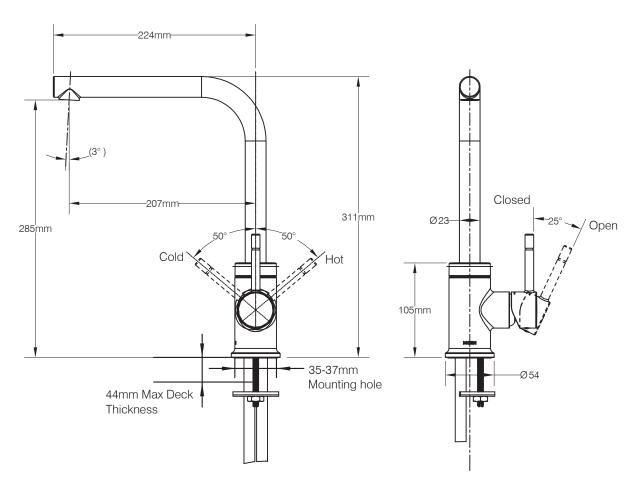

## **DESCRIPTION**

- Metal construction with a chrome finish
- G1/2 inlet connections
- Include 600mm flexible inlet hoses

# **OPERATION**

- Lever style handle
- Pull-on / Push-off
- Temperature controlled through 100 degree arc of handle travel

### **FLOW**

- Flow is limited to 8.3L/min at 0.4Mpa with aerator
- Flowrate is about 6.52L/min at 0.3Mpa with aerator
- Flowrate is about 4.59L/min at 0.1Mpa with aerator

#### CARTRIDGE

• MOEN Duralast cartridge

## **STANDARD**

• Designed to meet GB 18145

### WARRANTY

• 5 years limited warranty against leaks and drips



CHARMANT
High Arc Kitchen Faucet

Models:60400 NOTE:SEE REVERSE SIDE FOR ILLUSTRATED PARTS



# CRITICAL DIMENSION

(DO NOT SCALE)