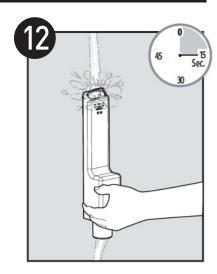

# MOEN®摩恩

13

Reverse steps from diagram 11 to re-install spout to wall.

按图示**①**反转操作步骤 安装水嘴