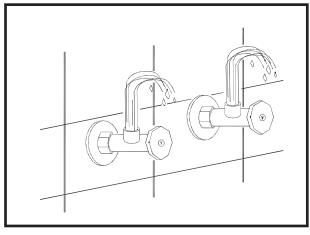

#### 移除旧龙头注意事项:

拆除现有水龙头或拆卸阀门之前,请务必先关闭供水。打开水龙头手柄以释放水压,确保完全关闭水源。

CAUTION — TIPS FOR REMOVAL OF OLD FAUCET:

Always turn water supply OFF before removing existing faucet or disassembling the valve. Open faucet handle to relieve water pressure and ensure that complete water shut-off has been accomplished.

警告 Warning

水槽上方

水槽 トカ Below sink

# MOEN®摩恩

13

Reverse steps from diagram 11 to re-install spout to wall.

按图示**①**反转操作步骤 安装水嘴