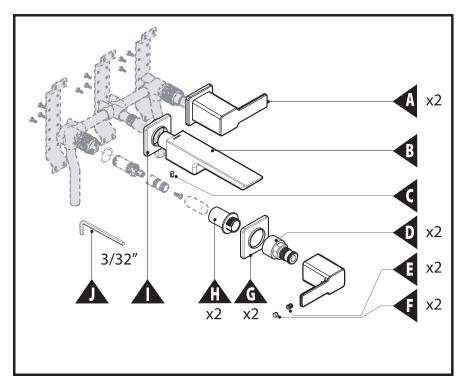

# MOEN®恩

## 墙装双把手面盆龙头

安装使用说明书

### Wall Mount Two-Handle Lavatory Faucet

INSTALLATION INSTRUCTIONS

如需安装支持,配件丢失等,请联系MOEN。 (中国)400-630-8866 www.moen.cn

PLEASE CONTACT MOEN FIRST For Installation Help, Missing or Replacement Parts (China) 400-630-8866 www.moen.cn

#### 推荐工具

为了安全和让安装和替换变得容易, Moen建议 您使用以下工具:

#### **HELPFUL TOOLS**

For safety and ease of replacement, Moen recommends the use of these helpful tools.











### 图片仅供参考 (款式因型号而异)

Image is for reference only (Style varies by model)

### 记录购买的型号: (保存安装说明书以备将来参考)

Record Purchased Model Number: (Save instruction sheet for future reference)





打开冷热供水,排水管内积累的残渣。否则将有损龙头。

Flush hot and cold water supply lines to remove any debris in the supply lines that has accumulated and could damage the

#### 尊敬的顾客:

非常感谢您选用摩恩产品.

本产品将在今后许多年中为您提供可靠的服务.

每个摩恩产品均采用了高标准的材料和新的生产工艺技术, 因而每个摩恩产品都具有

极好的耐用性. 我们确信在今后许多年中,

您都可以享受摩恩产品为您带来的舒适和方便.

为了您的安装顺利,请仔细阅读这些指南.

#### 安装和连接:

- 1. 本产品已经出厂检测及调试,请勿自行拆卸;
- 2. 请检查在您将要安装龙头的地方没有隐蔽的电缆和管道;
- 3. 安装前,请务必先清除墙体预埋水管内的杂质及污泥, 以免影响出水功能!

敬告: 在墙上钻任何孔时,

请确保在您准备钻孔的地方没有隐蔽的管道和电缆!申明:本公司保留更改产品结构不另行通知的权利。

#### 清洗:

清洗本产品时需要小心。 尽管本产品的表面镀层极其耐用, 但仍有可能被尖利摩擦物

或打光物损伤。

清洗时只需要用湿布轻轻擦拭,然后用软毛巾拭下即可。

#### Installation and Connections

- 1. This product has passed functionality tests prior to leaving the factory. Please do not dismantle by yourself.
- 2. Please ensure there are no hidden service pipes and cables where you inten