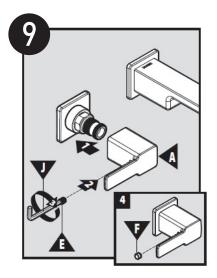

#### 安装和连接:

- 1. 本产品已经出厂检测及调试,请勿自行拆卸;
- 2. 请检查在您将要安装龙头的地方没有隐蔽的电缆和管道;
- 3. 安装前,请务必先清除墙体预埋水管内的杂质及污泥, 以免影响出水功能!

敬告: 在墙上钻任何孔时,

请确保在您准备钻孔的地方没有隐蔽的管道和电缆!申明:本公司保留更改产品结构不另行通知的权利。

#### Installation and Connections

- 1. This product has passed functionality tests prior to leaving the factory. Please do not dismantle by yourself.
- 2. Please ensure there are no hidden service pipes and cables where you intend to drill.
- 3. Please ensure pipes are clear of debris to avoid any blockage that could affect quality of water spray.
- 4. Follow safety precautions while drilling and installing.