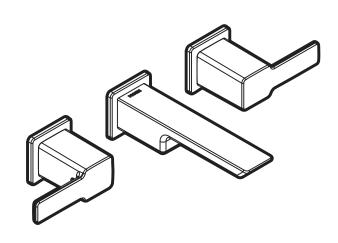

# MOEN®恩

## 墙装双把手面盆龙头

安装使用说明书

### Wall Mount Two-Handle Lavatory Faucet

INSTALLATION INSTRUCTIONS

如需安装支持,配件丢失等,请联系MOEN。 (中国)400-630-8866 www.moen.cn

PLEASE CONTACT MOEN FIRST For Installation Help, Missing or Replacement Parts (China) 400-630-8866 www.moen.cn

#### 推荐工具

为了安全和让安装和替换变得容易, Moen建议 您使用以下工具:

#### **HELPFUL TOOLS**

For safety and ease of replacement, Moen recommends the use of these helpful tools.











### 图片仅供参考 (款式因型号而异)

Image is for reference only (Style varies by model)

### 记录购买的型号: (保存安装说明书以备将来参考)

Record Purchased Model Number: (Save instruction sheet for future reference)





打开冷热供水,排水管内积累的残渣。否则将有损龙头。

Flush hot and cold water supply lines to remove any debris in the supply lines that has accumulated and could damage the

#### 尊敬的顾客:

非常感谢您选用摩恩产品.

本产品将在今后许多年中为您提供可靠的服务.

每个摩恩产品均采用了高标准的材料和新的生产工艺技术, 因而每个摩恩产品都具有

极好的耐用性. 我们确信在今后许多年中,

您都可以享受摩恩产品为您带来的舒适和方便.

为了您的安装顺利,请仔细阅读这些指南.

#### 安装和连接:

- 1. 本产品已经出厂检测及调试,请勿自行拆卸;
- 2. 请检查在您将要安装龙头的地方没有隐蔽的电缆和管道;
- 3. 安装前,请务必先清除墙体预埋水管内的杂质及污泥, 以免影响出水功能!

敬告: 在墙上钻任何孔时,

请确保在您准备钻孔的地方没有隐蔽的管道和电缆!申明:本公司保留更改产品结构不另行通知的权利。

#### 清洗:

清洗本产品时需要小心。 尽管本产品的表面镀层极其耐用, 但仍有可能被尖利摩擦物

或打光物损伤。

清洗时只需要用湿布轻轻擦拭,然后用软毛巾拭下即可。

#### Installation and Connections

- 1. This