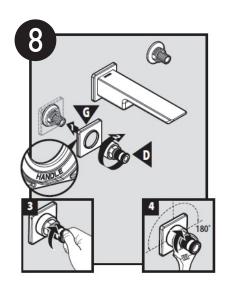

#### 安装和连接:

- 1. 本产品已经出厂检测及调试,请勿自行拆卸;
- 2. 请检查在您将要安装龙头的地方没有隐蔽的电缆和管道;
- 3. 安装前,请务必先清除墙体预埋水管内的杂质及污泥, 以免影响出水功能!

敬告: 在墙上钻任何孔时,

请确保在您准备钻孔的地方没有隐蔽的管道和电缆!申明:本公司保留更改产品结构不另行通知的权利。

#### Installation and Connections

- 1. This product has passed functionality tests prior to leaving the factory. Please do not dismantle by yourself.
- 2. Please ensure there are no hidden service pipes and cables where you intend to drill.
- 3. Please ensure pipes are clear of debris to avoid any blockage that could affect quality of water spray.
- 4. Follow safety precautions while drilling and installing.