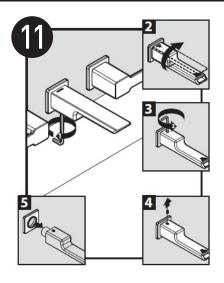

# MOEN®摩恩

13

Reverse steps from diagram 11 to re-install spout to wall.

按图示**①**反转操作步骤 安装水嘴