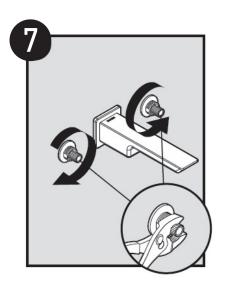

# MOEN®摩恩

13

Reverse steps from diagram 11 to re-install spout to wall.

按图示**①**反转操作步骤 安装水嘴