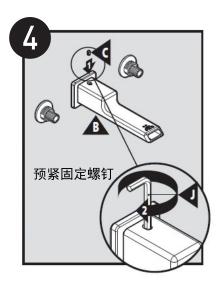

### A

#### 移除旧龙头注意事项:

拆除现有水龙头或拆卸阀门之前,请务必先关闭供水。打开水龙头手柄以释放水压,确保完全关闭水源。

CAUTION — TIPS FOR REMOVAL OF OLD FAUCET:

Always turn water supply OFF before removing existing faucet or disassembling the valve. Open faucet handle to relieve water pressure and ensure that complete water shut-off has been accomplished.